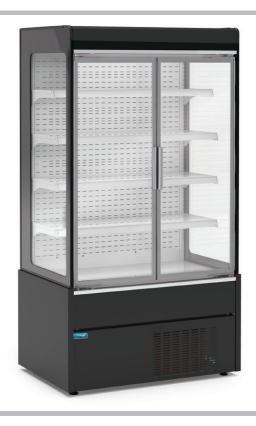

## **MDD133** Multideck Wall Display Chiller Glass Doors

## **Description**

Contemporary easy open two door energy saving multideck merchandise chiller. Attractive modern exterior with high quality finish. Interior designed to showcase and display a wide variety of products from food to cold drinks. Ideal in convenience store, supermarkets, petrol stations, and off licences. Big savings on energy costs compared with open reach-in multidecks.

## **Star Features Multi-Deck Display** With Doors

- 5 Tier display
- Digital controller
- Excellent lighting
- Low energy consumption
- For fresh or pre-packed foods
- Forced air circulation
- Easy open doors
- Black finish