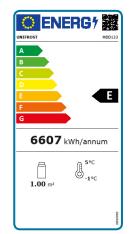

## **Technical Specfication**

| Model              | MDD133               |
|--------------------|----------------------|
| GTIN No.           | 5391538052162        |
| Dimensions         | W1300 x D670 x H1960 |
| Temperature Range  | 3°C to +6 °C         |
| Optimum Storage    | 4 °C                 |
| Energy Consumption | 18.1Kw/24Hr          |
| Energy Class       | E                    |
| EEI                | 64.4                 |
| Gross Volume       | 1440 Litres          |
| Refrigerant        | R290                 |
| Power              | 13 Amp Plug          |
| Nett Weight        | 189Kg                |
| Packed Weight      | 210Kg                |